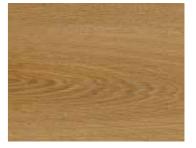

**ANTHRACITE GREY** 02.20.71.000001 - 808300 similar RAL 7016

**GOLDEN OAK** F4362076 similar RAL 8001

similar RAL 9016

**SMOOTH BLACK** 02.12.01.000004 - 809700 similar RAL 9011

**SIGNAL GREY** 02.20.71.000009 - 808300 similar RAL 7004