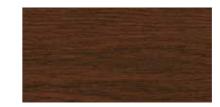

### WOOD GRAINS EMBOSSED

Dark Oak 9 2140 305 - 116700

Sapeli 9 2065 321 - 116700

Irish Oak 9 3211 305 - 114800

Winchester XA 4 0175 005 - 114800

**Rustic Oak** 9 3149 308 - 116700

**Rustic Cherry** 9 3214 307 - 119600

Siena PR 9 0046 827 114800

Dark Oak FL 9 2052 389 - 116700

Walnut 9 2178 307 - 116700

**Mountain Pine** 9 3069 341 - 116700

**Douglas Stripes** 9 3152 309 - 116700

Swamp Oak 9 3167 304 - 116700