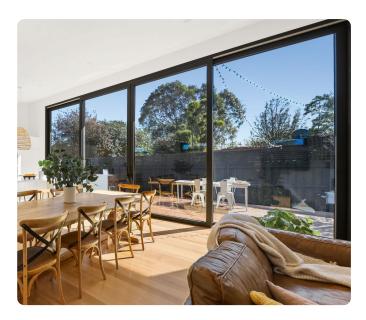

## Sliding/Stacking

Sliding

Stacking

Seamlessly blend indoor and outdoor spaces with our sleek, space-saving sliding and stacker windows.

## Sliding/Stacker Doors

Sliding

Stacking

Seamlessly blend indoor and outdoor spaces with sleek, space-saving sliding doors for modern living.