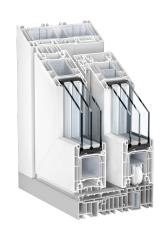

# About uPVC

uPVC (unplasticized polyvinyl chloride) is a durable, energy-efficient, and recyclable material for window frames. For Australian conditions, a special Tropical Mix prevents fading and yellowing. Galvanized steel reinforcement ensures strength and stability, securing windows with steel elements.