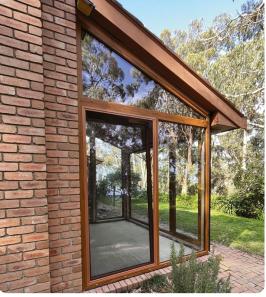

# European Design Australian Made

Custom made uPVC double and triple glazed windows and doors

# About uPVC

uPVC (unplasticized polyvinyl chloride) is a durable, energy-efficient, and recyclable material for window frames. For Australian conditions, a special Tropical Mix prevents fading and yellowing. Galvanized steel reinforcement ensures strength and stability, securing windows with steel elements.